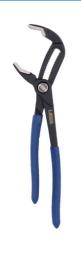

## Rapid Adjustment Water Pump Pliers 180mm

Small water pump pliers, 180mm long, featuring a rapid adjust push-button mechanism with 20 set positions that adjusts from 0-42mm. The pliers are designed to hold pipes and fixings and apply torque, with serrated jaws shaped to grip flat or round stock making them ideal for a wide range of maintenance and plumbing jobs and textured sand dipped handles for excellent grip and comfort.

## **Additional Information**

- · Length: 180mm.
- Range: 0 42mm.
- · Adjustable serrated jaws, with push button locking function for rapid adjustment and 20 positions.
- Manufactured from high carbon steel, with sand dipped handles for improved grip.
- Additional sizes available, please see Part No. 8479 (250mm) and 8480 (300mm).