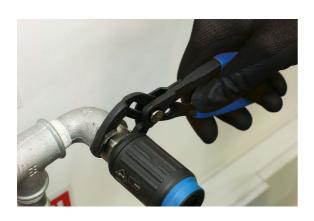

## Rapid Adjustment Water Pump Pliers 180mm

Small water pump pliers, 180mm long, featuring a rapid adjust push-button mechanism with 20 set positions that adjusts from 0-42mm. The pliers are designed to hold pipes and fixings and apply torque, with serrated jaws shaped to grip flat or round stock making them ideal for a wide range of maintenance and plumbing jobs and textured sand dipped handles for excellent grip and comfort.