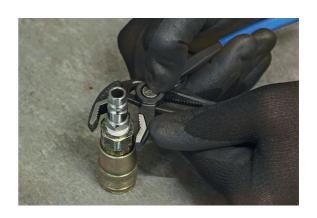

## Rapid Adjustment Water Pump Pliers 180mm

Small water pump pliers, 180mm long, featuring a rapid adjust push-button mechanism with 20 set positions that adjusts from 0-42mm. The pliers are designed to hold pipes and fixings and apply torque, with serrated jaws shaped to grip flat or round stock making them ideal for a wide range of maintenance and plumbing jobs and textured sand dipped handles for excellent grip and comfort.

## **Additional Information**

- · Length: 180mm.
- Range: 0 42mm.
- · Adjustable serrated jaws, with push button locking function for rapid adjustment and 20 positions.
- Manufactured from high carbon steel, with sand dipped handles for improved grip.
- Additional sizes available, please see Part No. 8479 (250mm) and 8480 (300mm).