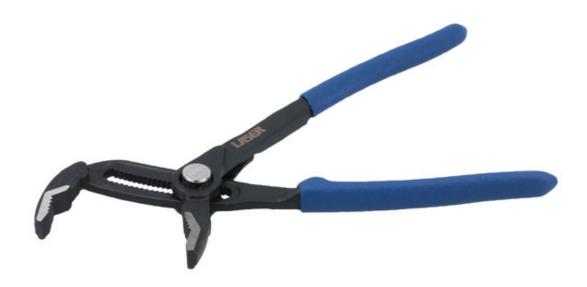

## Rapid Adjustment Water Pump Pliers 180mm

Small water pump pliers, 180mm long, featuring a rapid adjust push-button mechanism with 20 set positions that adjusts from 0-42mm. The pliers are designed to hold pipes and fixings and apply torque, with serrated jaws shaped to grip flat or round stock making them ideal for a wide range of maintenance and plumbing jobs and textured sand dipped handles for excellent grip and comfort.

## **Additional Information**

- · Length: 180mm.
- Range: 0 42mm.
- · Adjustable serrated jaws, with push button locking function for rapid adjustment and 20 positions.
- Manufactured from high carbon steel, with sand dipped handles for improved grip.
- Additional sizes available, please see Part No. 8479 (250mm) and 8480 (300mm).