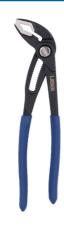

## Rapid Adjustment Water Pump Pliers 180mm

Small water pump pliers, 180mm long, featuring a rapid adjust push-button mechanism with 20 set positions that adjusts from 0-42mm. The pliers are designed to hold pipes and fixings and apply torque, with serrated jaws shaped to grip flat or round stock making them ideal for a wide range of maintenance and plumbing jobs and textured sand dipped handles for excellent grip and comfort.

## **Additional Information**

- · Length: 180mm.
- Range: 0 42mm.
- · Adjustable serrated jaws, with push button locking function for rapid adjustment and 20 positions.
- Manufactured from high carbon steel, with sand dipped handles for improved grip.
- Additional sizes available, please see Part No. 8479 (250mm) and 8480 (300mm).