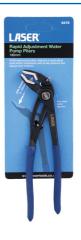

## Rapid Adjustment Water Pump Pliers 180mm

Small water pump pliers, 180mm long, featuring a rapid adjust push-button mechanism with 20 set positions that adjusts from 0-42mm. The pliers are designed to hold pipes and fixings and apply torque, with serrated jaws shaped to grip flat or round stock making them ideal for a wide range of maintenance and plumbing jobs and textured sand dipped handles for excellent grip and comfort.

## **Additional Information**

- · Length: 180mm.
- Range: 0 42mm.
- · Adjustable serrated jaws, with push button locking function for rapid adjustment and 20 positions.
- Manufactured from high carbon steel, with sand dipped handles for improved grip.
- Additional sizes available, please see Part No. 8479 (250mm) and 8480 (300mm).