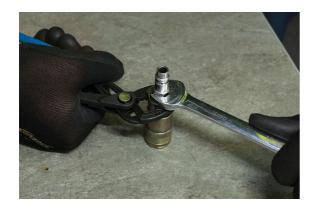

## Rapid Adjustment Water Pump Pliers 180mm

Small water pump pliers, 180mm long, featuring a rapid adjust push-button mechanism with 20 set positions that adjusts from 0-42mm. The pliers are designed to hold pipes and fixings and apply torque, with serrated jaws shaped to grip flat or round stock making them ideal for a wide range of maintenance and plumbing jobs and textured sand dipped handles for excellent grip and comfort.

## **Additional Information**

- · Length: 180mm.
- Range: 0 42mm.
- · Adjustable serrated jaws, with push button locking function for rapid adjustment and 20 positions.
- Manufactured from high carbon steel, with sand dipped handles for improved grip.
- Additional sizes available, please see Part No. 8479 (250mm) and 8480 (300mm).