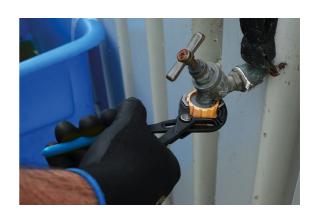

## Rapid Adjustment Water Pump Pliers 180mm

Small water pump pliers, 180mm long, featuring a rapid adjust push-button mechanism with 20 set positions that adjusts from 0-42mm. The pliers are designed to hold pipes and fixings and apply torque, with serrated jaws shaped to grip flat or round stock making them ideal for a wide range of maintenance and plumbing jobs and textured sand dipped handles for excellent grip and comfort.

## **Additional Information**

- · Length: 180mm.
- Range: 0 42mm.
- · Adjustable serrated jaws, with push button locking function for rapid adjustment and 20 positions.
- Manufactured from high carbon steel, with sand dipped handles for improved grip.
- Additional sizes available, please see Part No. 8479 (250mm) and 8480 (300mm).