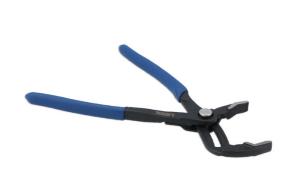

## Rapid Adjustment Water Pump Pliers 180mm

Small water pump pliers, 180mm long, featuring a rapid adjust push-button mechanism with 20 set positions that adjusts from 0-42mm. The pliers are designed to hold pipes and fixings and apply torque, with serrated jaws shaped to grip flat or round stock making them ideal for a wide range of maintenance and plumbing jobs and textured sand dipped handles for excellent grip and comfort.

## **Additional Information**

- · Length: 180mm.
- Range: 0 42mm.
- · Adjustable serrated jaws, with push button locking function for rapid adjustment and 20 positions.
- Manufactured from high carbon steel, with sand dipped handles for improved grip.
- Additional sizes available, please see Part No. 8479 (250mm) and 8480 (300mm).